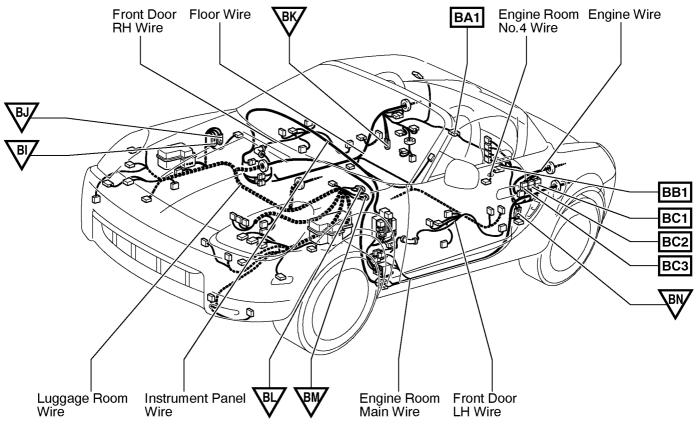

### : Location of Ground Points

| Code | Joining Wire Harness and Wire Harness (Connector Location)                      |
|------|---------------------------------------------------------------------------------|
| IA1  | Engine Room Main Wire and Luggage Room Wire (Left Kick Panel)                   |
| IA2  |                                                                                 |
| IB1  | Luggage Room Wire and Instrument Panel Wire (Left Kick Panel)                   |
| IC1  | Engine Room Main Wire and Instrument Panel Wire (Left Kick Panel)               |
| IC2  |                                                                                 |
| IC3  |                                                                                 |
| ID1  | Front Door LH Wire and Instrument Panel Wire (Left Kick Panel)                  |
| ID2  |                                                                                 |
| IE1  | Engine Room Main Wire and Instrument Panel Wire (Left Side of Instrument Panel) |