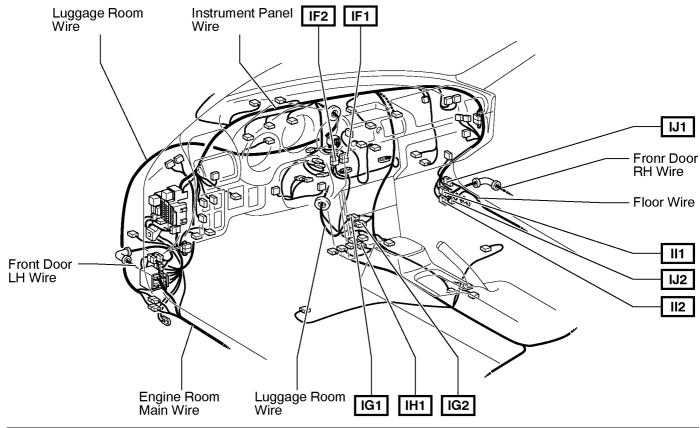

### : Location of Splice Points

| Code | Joining Wire Harness and Wire Harness (Connector Location)                      |
|------|---------------------------------------------------------------------------------|
| IF1  | Luggage Room Wire and Instrument Panel Wire (Instrument Panel Brace LH)         |
| IF2  |                                                                                 |
| IG1  | Luggage Room Wire and Instrument Panel Wire (Under the Instrument Panel Center) |
| IG2  |                                                                                 |
| IH1  | Instrument Panel Wire and Luggage Room Wire (Under the Instrument Panel Center) |
| II1  | Front Door RH Wire and Instrument Panel Wire (Right Kick Panel)                 |
| II2  |                                                                                 |
| IJ1  | Floor Wire and Instrument Panel Wire (Right Kick Panel)                         |
| IJ2  |                                                                                 |