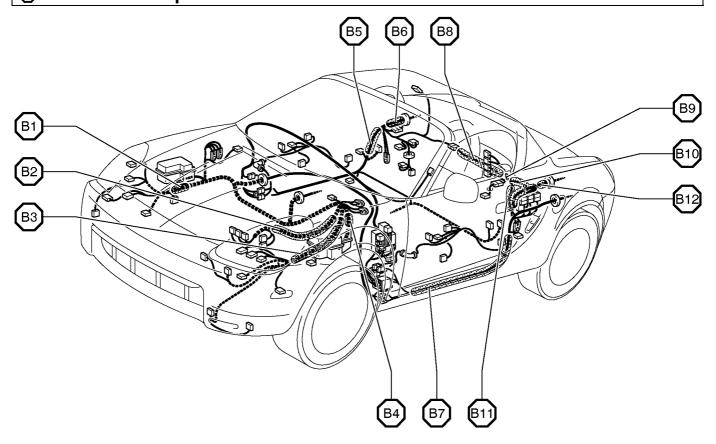

## : Location of Splice Points

| Code | Joining Wire Harness and Wire Harness (Connector Location)                          |
|------|-------------------------------------------------------------------------------------|
| BA1  | Engine Room Main Wire and Floor Wire (Right Side of Room Partition Panel)           |
| BB1  | Engine Room No.4 Wire and Engine Room Main Wire (Left Side of Room Partition Panel) |
| BC1  |                                                                                     |
| BC2  | Engine Wire and Engine Room Main Wire (Quarter Panel LH)                            |
| BC3  |                                                                                     |