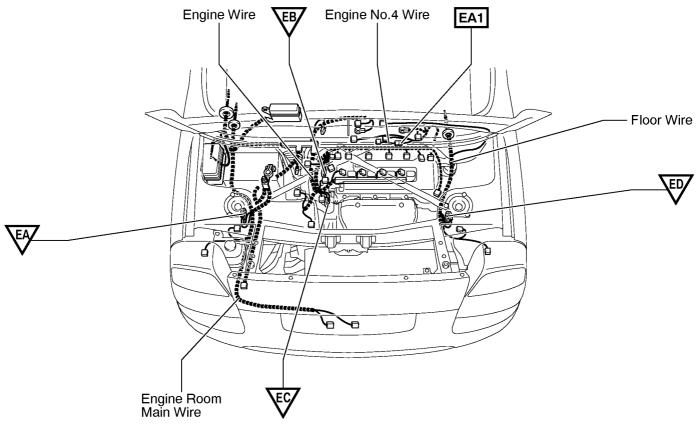

☐ : Location of Connector Joining Wire Harness and Wire Harness

# : Location of Splice Points

| Code | Joining Wire Harness and Wire Harness (Connector Location) |
|------|------------------------------------------------------------|
| EA1  | Engine No.4 Wire and Engine Wire (Near the Generator)      |