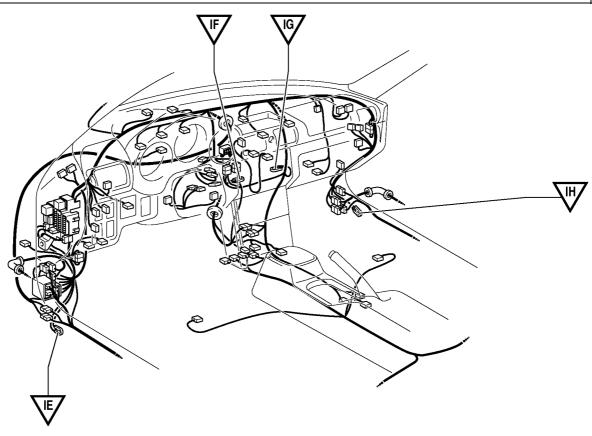

### : Location of Ground Points

| Code | Joining Wire Harness and Wire Harness (Connector Location)                      |
|------|---------------------------------------------------------------------------------|
| IA1  | Engine Room Main Wire and Luggage Room Wire (Left Kick Panel)                   |
| IA2  |                                                                                 |
| IB1  | Luggage Room Wire and Instrument Panel Wire (Left Kick Panel)                   |
| IC1  | Engine Room Main Wire and Instrument Panel Wire (Left Kick Panel)               |
| IC2  |                                                                                 |
| IC3  |                                                                                 |
| ID1  | Front Door LH Wire and Instrument Panel Wire (Left Kick Panel)                  |
| ID2  |                                                                                 |
| IE1  | Engine Room Main Wire and Instrument Panel Wire (Left Side of Instrument Panel) |