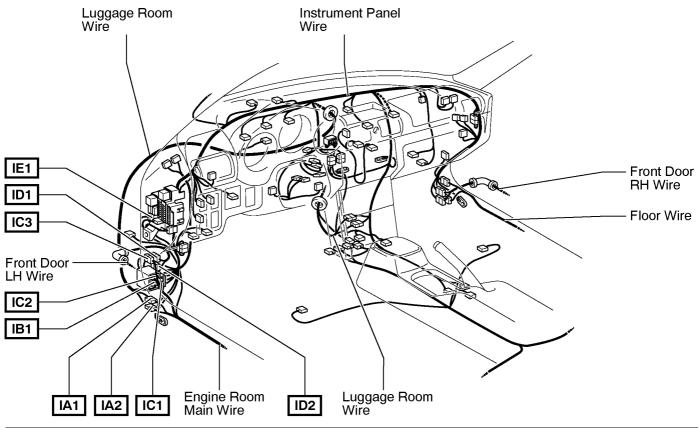

### : Location of Ground Points

| Code | Joining Wire Harness and Wire Harness (Connector Location)                      |
|------|---------------------------------------------------------------------------------|
| IA1  | Engine Room Main Wire and Luggage Room Wire (Left Kick Panel)                   |
| IA2  |                                                                                 |
| IB1  | Luggage Room Wire and Instrument Panel Wire (Left Kick Panel)                   |
| IC1  | Engine Room Main Wire and Instrument Panel Wire (Left Kick Panel)               |
| IC2  |                                                                                 |
| IC3  |                                                                                 |
| ID1  | Front Door LH Wire and Instrument Panel Wire (Left Kick Panel)                  |
| ID2  |                                                                                 |
| IE1  | Engine Room Main Wire and Instrument Panel Wire (Left Side of Instrument Panel) |