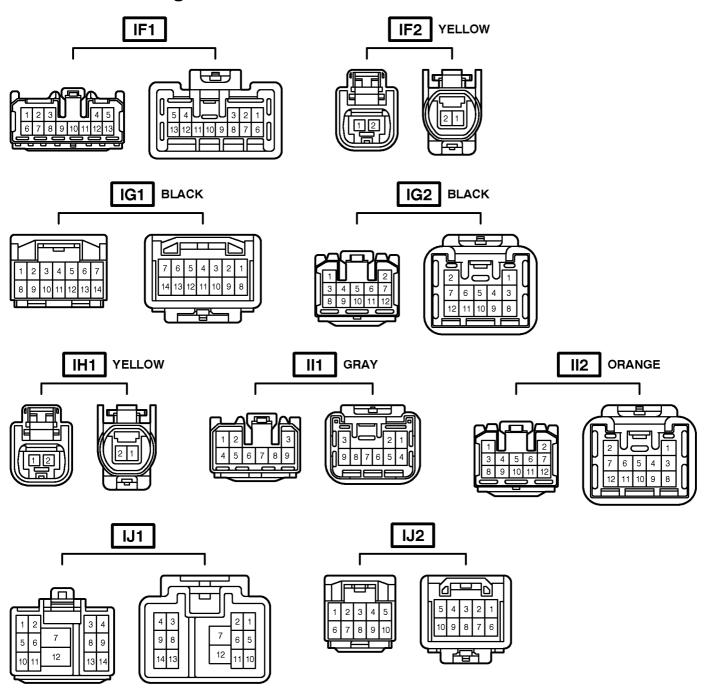

### : Location of Splice Points

| Code | Joining Wire Harness and Wire Harness (Connector Location)                      |
|------|---------------------------------------------------------------------------------|
| IF1  | Luggage Room Wire and Instrument Panel Wire (Instrument Panel Brace LH)         |
| IF2  |                                                                                 |
| IG1  | Luggage Room Wire and Instrument Panel Wire (Under the Instrument Panel Center) |
| IG2  |                                                                                 |
| IH1  | Instrument Panel Wire and Luggage Room Wire (Under the Instrument Panel Center) |
| II1  | Front Door RH Wire and Instrument Panel Wire (Right Kick Panel)                 |
| II2  |                                                                                 |
| IJ1  | Floor Wire and Instrument Panel Wire (Right Kick Panel)                         |
| IJ2  |                                                                                 |