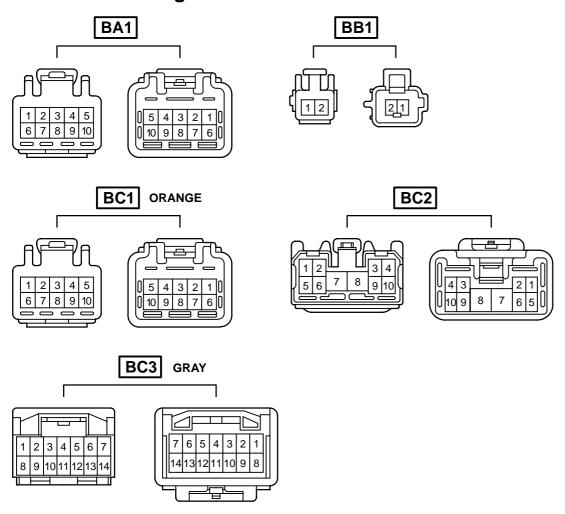

## : Location of Splice Points

| Code | Joining Wire Harness and Wire Harness (Connector Location)                          |
|------|-------------------------------------------------------------------------------------|
| BA1  | Engine Room Main Wire and Floor Wire (Right Side of Room Partition Panel)           |
| BB1  | Engine Room No.4 Wire and Engine Room Main Wire (Left Side of Room Partition Panel) |
| BC1  |                                                                                     |
| BC2  | Engine Wire and Engine Room Main Wire (Quarter Panel LH)                            |
| BC3  |                                                                                     |