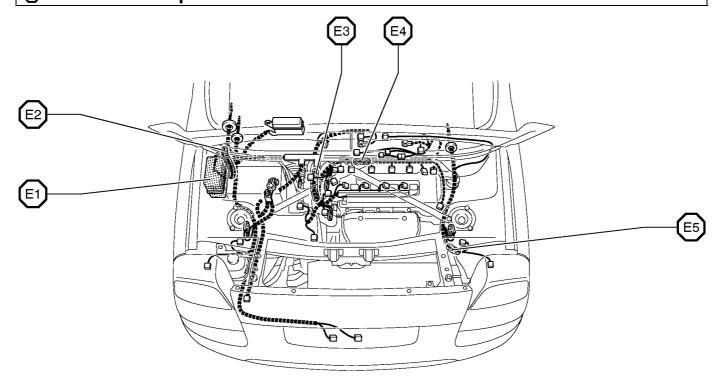

## ☐ : Location of Connector Joining Wire Harness and Wire Harness

### : Location of Ground Points

| Code | Joining Wire Harness and Wire Harness (Connector Location)                      |
|------|---------------------------------------------------------------------------------|
| IA1  | Engine Room Main Wire and Luggage Room Wire (Left Kick Panel)                   |
| IA2  |                                                                                 |
| IB1  | Luggage Room Wire and Instrument Panel Wire (Left Kick Panel)                   |
| IC1  | Engine Room Main Wire and Instrument Panel Wire (Left Kick Panel)               |
| IC2  |                                                                                 |
| IC3  |                                                                                 |
| ID1  | Front Door LH Wire and Instrument Panel Wire (Left Kick Panel)                  |
| ID2  |                                                                                 |
| IE1  | Engine Room Main Wire and Instrument Panel Wire (Left Side of Instrument Panel) |