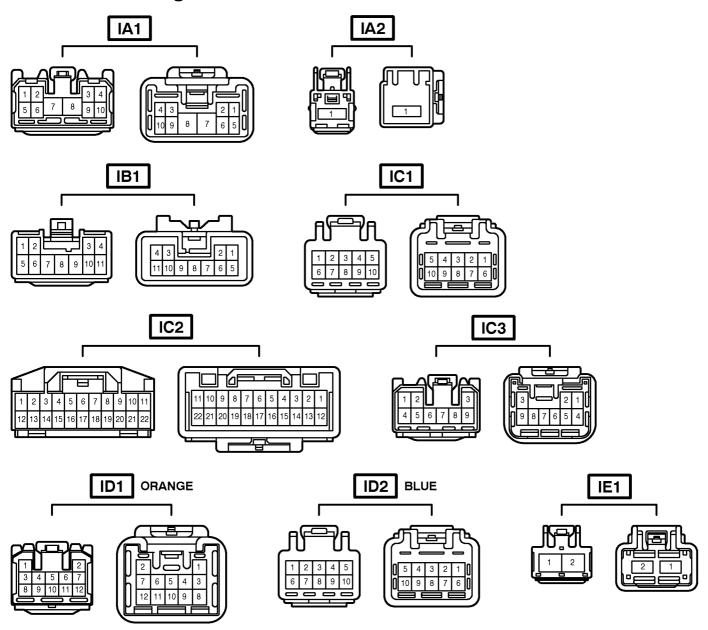

### : Location of Ground Points

| Code | Joining Wire Harness and Wire Harness (Connector Location)                      |
|------|---------------------------------------------------------------------------------|
| IA1  | Engine Room Main Wire and Luggage Room Wire (Left Kick Panel)                   |
| IA2  |                                                                                 |
| IB1  | Luggage Room Wire and Instrument Panel Wire (Left Kick Panel)                   |
| IC1  | Engine Room Main Wire and Instrument Panel Wire (Left Kick Panel)               |
| IC2  |                                                                                 |
| IC3  |                                                                                 |
| ID1  | Front Door LH Wire and Instrument Panel Wire (Left Kick Panel)                  |
| ID2  |                                                                                 |
| IE1  | Engine Room Main Wire and Instrument Panel Wire (Left Side of Instrument Panel) |