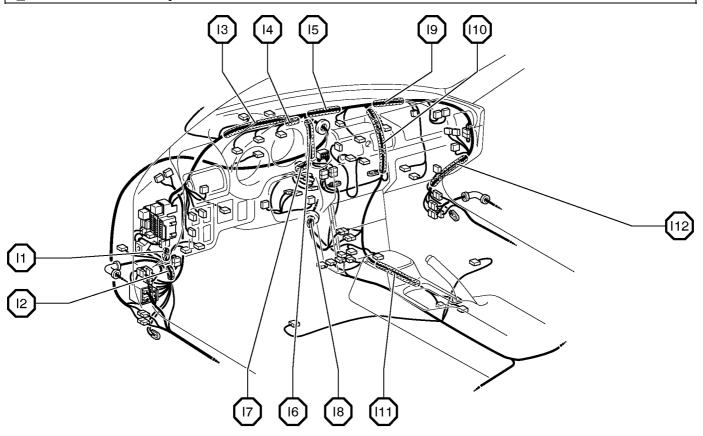

### : Location of Splice Points

| Code | Joining Wire Harness and Wire Harness (Connector Location)                      |
|------|---------------------------------------------------------------------------------|
| IF1  | Luggage Room Wire and Instrument Panel Wire (Instrument Panel Brace LH)         |
| IF2  |                                                                                 |
| IG1  | Luggage Room Wire and Instrument Panel Wire (Under the Instrument Panel Center) |
| IG2  |                                                                                 |
| IH1  | Instrument Panel Wire and Luggage Room Wire (Under the Instrument Panel Center) |
| II1  | Front Door RH Wire and Instrument Panel Wire (Right Kick Panel)                 |
| II2  |                                                                                 |
| IJ1  | Floor Wire and Instrument Panel Wire (Right Kick Panel)                         |
| IJ2  |                                                                                 |